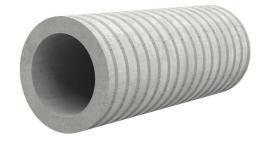

# Fibre cement wall sleeve

## FZR600/350

Article no.: 1800600351

For setting in concrete or mortar. Grooves all the way around the outside ensure a tight and force-fit bond with the wall.

Picture may differ from selected product

#### **Advantages:**

- Suitable for all types of wall
- Optimum connection with the concrete
- Also available in large nominal widths
- Asbestos-free

## **FEATURES**

Wall sleeve ID (mm): 600Wall sleeve OD  $\leq$ (mm): 680wall thickness (mm): 350