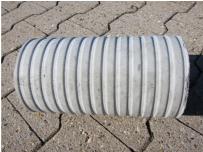

# Fibre cement wall sleeve

## FZR600/350

Article no.: 1800600351

For setting in concrete or mortar. Grooves all the way around the outside ensure a tight and force-fit bond with the wall.



Picture may differ from selected product

### **FACTS**

#### **Advantages:**

- Suitable for all types of wall
- Optimum connection with the concrete
- Also available in large nominal widths
- Asbestos-free

## **Application range:**

• Waterproof concrete stress class 1, waterproof concrete stress class 2

## **FEATURES**

Wall sleeve ID (mm): 600Wall sleeve OD  $\leq$ (mm): 680wall thickness (mm): 350

## **PICTURES**







Tel. +49 7322 1333-0

Fax +49 7322 1333-999