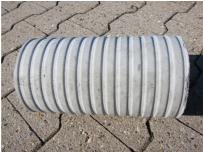

# FZR600/300

Article no.: 1800600300

For setting in concrete or mortar. Grooves all the way around the outside ensure a tight and force-fit bond with the wall.

Picture may differ from selected product

# **PICTURES**

Tel. +49 7322 1333-0

Fax +49 7322 1333-999