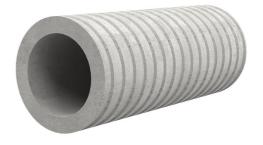

# Fibre cement wall sleeve

# FZR600/300

Article no.: 1800600300

For setting in concrete or mortar. Grooves all the way around the outside ensure a tight and force-fit bond with the wall.

Picture may differ from selected product

## **FEATURES**

Wall sleeve ID (mm): 600Wall sleeve OD  $\leq$ (mm): 680wall thickness (mm): 300