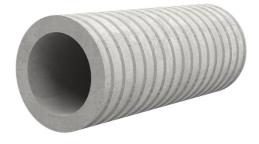

# Fibre cement wall sleeve

FZR600/250

Article no.: 1800600250

For setting in concrete or mortar. Grooves all the way around the outside ensure a tight and force-fit bond with the wall.

Picture may differ from selected product

#### **Advantages:**

- Suitable for all types of wall
- Optimum connection with the concrete
- Also available in large nominal widths
- Asbestos-free

#### **Application range:**

• Waterproof concrete stress class 1, waterproof concrete stress class 2

### FEATURES

| Wall sleeve ID (mm): | 600 |
|----------------------|-----|
| Wall sleeve OD       | ≤   |
| (mm):                | 680 |
| wall thickness (mm): | 250 |