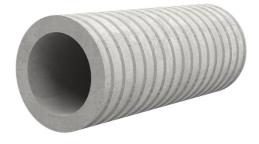

# Fibre cement wall sleeve

FZR600/240

Article no.: 1800600240

For setting in concrete or mortar. Grooves all the way around the outside ensure a tight and force-fit bond with the wall.

Picture may differ from selected product

### FEATURES

| Wall sleeve ID (mm): | 600 |
|----------------------|-----|
| Wall sleeve OD       | ≤   |
| (mm):                | 680 |
| wall thickness (mm): | 240 |