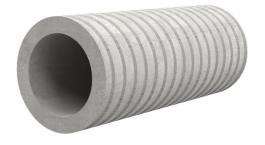

# Fibre cement wall sleeve

# FZR600/200

Article no.: 1800600200

For setting in concrete or mortar. Grooves all the way around the outside ensure a tight and force-fit bond with the wall.

Picture may differ from selected product

## **FEATURES**

Wall sleeve ID (mm): 600Wall sleeve OD  $\leq$ (mm): 680wall thickness (mm): 200