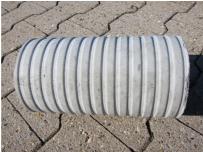

# Fibre cement wall sleeve

## FZR500/1200

Article no.: 1800501200

For setting in concrete or mortar. Grooves all the way around the outside ensure a tight and force-fit bond with the wall.

Picture may differ from selected product