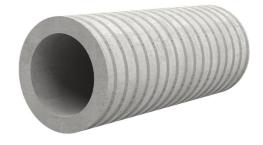

# Fibre cement wall sleeve

## FZR500/1200

Article no.: 1800501200

For setting in concrete or mortar. Grooves all the way around the outside ensure a tight and force-fit bond with the wall.

Picture may differ from selected product