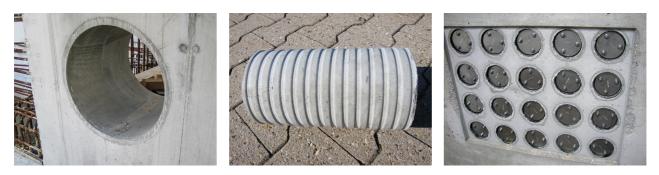

# Fibre cement wall sleeve

FZR500/1000

Article no.: 1800501000

For setting in concrete or mortar. Grooves all the way around the outside ensure a tight and force-fit bond with the wall.



Picture may differ from selected product

# FACTS

#### **Advantages:**

- Suitable for all types of wall
- Optimum connection with the concrete
- Also available in large nominal widths
- Asbestos-free

#### **Application range:**

• Waterproof concrete stress class 1, waterproof concrete stress class 2

### FEATURES

| Wall sleeve ID (mm): | 500  |
|----------------------|------|
| Wall sleeve OD       | ≤    |
| (mm):                | 575  |
| wall thickness (mm): | 1000 |

## PICTURES



Tel. +4973221333-0 Fax +4973221333-999 office@hauff-technik.de