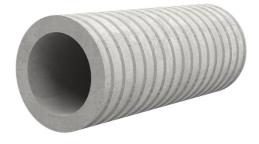

# Fibre cement wall sleeve

FZR500/1000

Article no.: 1800501000

For setting in concrete or mortar. Grooves all the way around the outside ensure a tight and force-fit bond with the wall.

Picture may differ from selected product

#### **Advantages:**

- Suitable for all types of wall
- Optimum connection with the concrete
- Also available in large nominal widths
- Asbestos-free

#### **Application range:**

• Waterproof concrete stress class 1, waterproof concrete stress class 2

### FEATURES

| Wall sleeve ID (mm): | 500  |
|----------------------|------|
| Wall sleeve OD       | ≤    |
| (mm):                | 575  |
| wall thickness (mm): | 1000 |