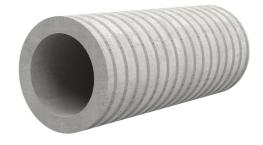

# Fibre cement wall sleeve

## FZR500/700

Article no.: 1800500700

For setting in concrete or mortar. Grooves all the way around the outside ensure a tight and force-fit bond with the wall.

Picture may differ from selected product