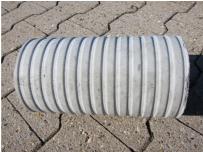

## FZR500/700

Article no.: 1800500700

For setting in concrete or mortar. Grooves all the way around the outside ensure a tight and force-fit bond with the wall.

Picture may differ from selected product