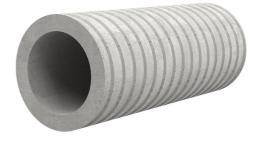

# Fibre cement wall sleeve

# FZR500/500

Article no.: 1800500500

For setting in concrete or mortar. Grooves all the way around the outside ensure a tight and force-fit bond with the wall.

Picture may differ from selected product