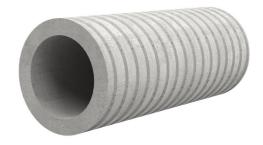

## FZR500/400

Article no.: 1800500400

For setting in concrete or mortar. Grooves all the way around the outside ensure a tight and force-fit bond with the wall.

Picture may differ from selected product

## **FEATURES**

Wall sleeve ID (mm): 500 Wall sleeve OD  $\leq$  (mm): 575 wall thickness (mm): 400