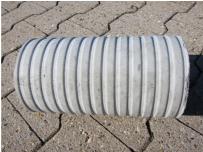

# FZR500/365

Article no.: 1800500365

For setting in concrete or mortar. Grooves all the way around the outside ensure a tight and force-fit bond with the wall.

Picture may differ from selected product

## **FEATURES**

Wall sleeve ID (mm): 500 Wall sleeve OD  $\leq$  (mm): 575 wall thickness (mm): 365