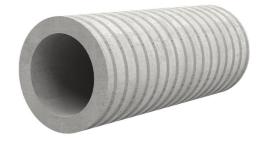

# Fibre cement wall sleeve

# FZR500/365

Article no.: 1800500365

For setting in concrete or mortar. Grooves all the way around the outside ensure a tight and force-fit bond with the wall.

Picture may differ from selected product

## **FEATURES**

Wall sleeve ID (mm): 500 Wall sleeve OD  $\leq$  (mm): 575 wall thickness (mm): 365