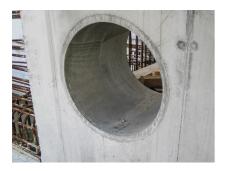

# FZR500/365

Article no.: 1800500365

For setting in concrete or mortar. Grooves all the way around the outside ensure a tight and force-fit bond with the wall.

Picture may differ from selected product

## **Application range:**

• Waterproof concrete stress class 1, waterproof concrete stress class 2