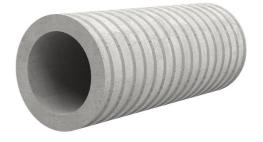

# FZR500/350

Article no.: 1800500350

For setting in concrete or mortar. Grooves all the way around the outside ensure a tight and force-fit bond with the wall.

Picture may differ from selected product