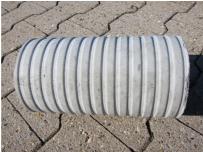

# FZR500/350

Article no.: 1800500350

For setting in concrete or mortar. Grooves all the way around the outside ensure a tight and force-fit bond with the wall.

Picture may differ from selected product