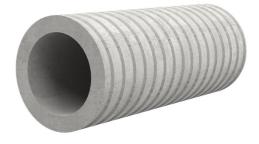

# Fibre cement wall sleeve

FZR500/250

Article no.: 1800500250

For setting in concrete or mortar. Grooves all the way around the outside ensure a tight and force-fit bond with the wall.

Picture may differ from selected product

#### **Advantages:**

- Suitable for all types of wall
- Optimum connection with the concrete
- Also available in large nominal widths
- Asbestos-free

#### **Application range:**

• Waterproof concrete stress class 1, waterproof concrete stress class 2

### FEATURES

| Wall sleeve ID (mm): | 500 |
|----------------------|-----|
| Wall sleeve OD       | ≤   |
| (mm):                | 575 |
| wall thickness (mm): | 250 |