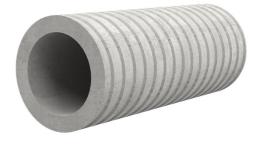

# Fibre cement wall sleeve

FZR500/240

Article no.: 1800500240

For setting in concrete or mortar. Grooves all the way around the outside ensure a tight and force-fit bond with the wall.

Picture may differ from selected product

#### **Advantages:**

- Suitable for all types of wall
- Optimum connection with the concrete
- Also available in large nominal widths
- Asbestos-free

#### **Application range:**

• Waterproof concrete stress class 1, waterproof concrete stress class 2

### FEATURES

| Wall sleeve ID (mm): | 500 |
|----------------------|-----|
| Wall sleeve OD       | ≤   |
| (mm):                | 575 |
| wall thickness (mm): | 240 |