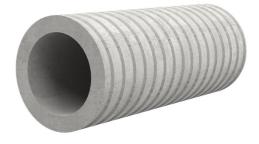

# Fibre cement wall sleeve

FZR500/200

Article no.: 1800500200

For setting in concrete or mortar. Grooves all the way around the outside ensure a tight and force-fit bond with the wall.

Picture may differ from selected product

### FEATURES

| Wall sleeve ID (mm): | 500 |
|----------------------|-----|
| Wall sleeve OD       | ≤   |
| (mm):                | 575 |
| wall thickness (mm): | 200 |