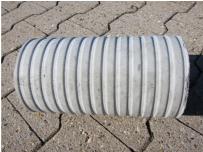

# Fibre cement wall sleeve

## FZR450/1200

Article no.: 1800451200

For setting in concrete or mortar. Grooves all the way around the outside ensure a tight and force-fit bond with the wall.

Picture may differ from selected product