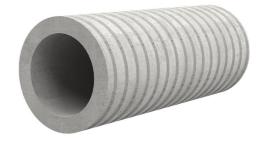

# Fibre cement wall sleeve

## FZR450/1200

Article no.: 1800451200

For setting in concrete or mortar. Grooves all the way around the outside ensure a tight and force-fit bond with the wall.

Picture may differ from selected product

### **FEATURES**

Wall sleeve ID (mm): 450Wall sleeve OD  $\leq$  (mm): 520wall thickness (mm): 1200