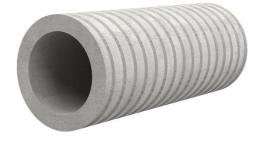

# Fibre cement wall sleeve

FZR450/1000

Article no.: 1800451000

For setting in concrete or mortar. Grooves all the way around the outside ensure a tight and force-fit bond with the wall.

Picture may differ from selected product