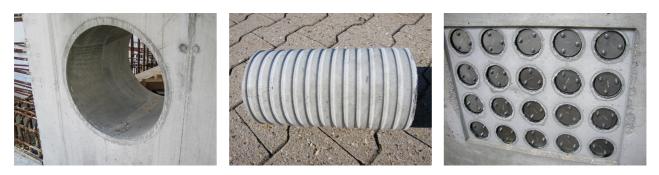

# Fibre cement wall sleeve

FZR450/1000

Article no.: 1800451000

For setting in concrete or mortar. Grooves all the way around the outside ensure a tight and force-fit bond with the wall.



Picture may differ from selected product

# FACTS

#### **Advantages:**

- Suitable for all types of wall
- Optimum connection with the concrete
- Also available in large nominal widths
- Asbestos-free

#### **Application range:**

• Waterproof concrete stress class 1, waterproof concrete stress class 2

### FEATURES

| Wall sleeve ID (mm): | 450  |
|----------------------|------|
| Wall sleeve OD       | ≤    |
| (mm):                | 520  |
| wall thickness (mm): | 1000 |

## PICTURES



Tel. +4973221333-0 Fax +4973221333-999 office@hauff-technik.de