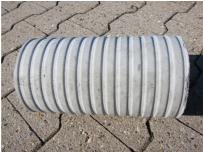

# Fibre cement wall sleeve

## FZR450/900

Article no.: 1800450900

For setting in concrete or mortar. Grooves all the way around the outside ensure a tight and force-fit bond with the wall.

Picture may differ from selected product