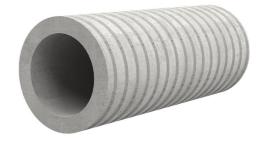

# Fibre cement wall sleeve

## FZR450/900

Article no.: 1800450900

For setting in concrete or mortar. Grooves all the way around the outside ensure a tight and force-fit bond with the wall.

Picture may differ from selected product

## **FEATURES**

Wall sleeve ID (mm): 450Wall sleeve OD  $\leq$ (mm): 520wall thickness (mm): 900