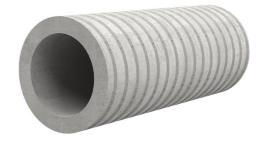

# Fibre cement wall sleeve

## FZR450/800

Article no.: 1800450800

For setting in concrete or mortar. Grooves all the way around the outside ensure a tight and force-fit bond with the wall.

Picture may differ from selected product

### **FEATURES**

Wall sleeve ID (mm): 450Wall sleeve OD  $\leq$ (mm): 520wall thickness (mm): 800