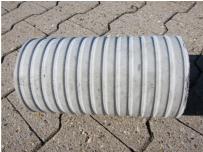

# Fibre cement wall sleeve

## FZR450/800

Article no.: 1800450800

For setting in concrete or mortar. Grooves all the way around the outside ensure a tight and force-fit bond with the wall.

Picture may differ from selected product