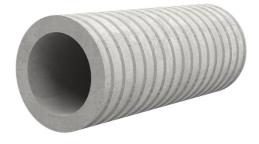

# Fibre cement wall sleeve

FZR450/700

Article no.: 1800450700

For setting in concrete or mortar. Grooves all the way around the outside ensure a tight and force-fit bond with the wall.

Picture may differ from selected product

#### **Advantages:**

- Suitable for all types of wall
- Optimum connection with the concrete
- Also available in large nominal widths
- Asbestos-free

#### **Application range:**

• Waterproof concrete stress class 1, waterproof concrete stress class 2