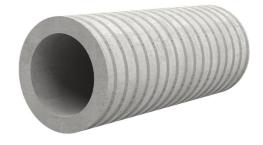

# Fibre cement wall sleeve

## FZR450/600

Article no.: 1800450600

For setting in concrete or mortar. Grooves all the way around the outside ensure a tight and force-fit bond with the wall.

Picture may differ from selected product