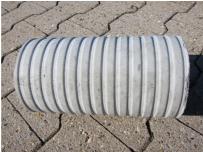

### **FEATURES**

Wall sleeve ID (mm): 450Wall sleeve OD  $\leq$ (mm): 520wall thickness (mm): 600