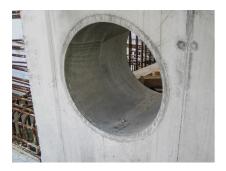

## FZR450/500

Article no.: 1800450500

For setting in concrete or mortar. Grooves all the way around the outside ensure a tight and force-fit bond with the wall.

Picture may differ from selected product

## **Application range:**

• Waterproof concrete stress class 1, waterproof concrete stress class 2