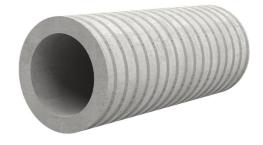

# Fibre cement wall sleeve

## FZR450/500

Article no.: 1800450500

For setting in concrete or mortar. Grooves all the way around the outside ensure a tight and force-fit bond with the wall.

Picture may differ from selected product

#### **Advantages:**

- Suitable for all types of wall
- Optimum connection with the concrete
- Also available in large nominal widths
- Asbestos-free

## **FEATURES**

Wall sleeve ID (mm): 450Wall sleeve OD  $\leq$ (mm): 520wall thickness (mm): 500