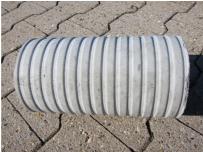

## FZR450/500

Article no.: 1800450500

For setting in concrete or mortar. Grooves all the way around the outside ensure a tight and force-fit bond with the wall.

Picture may differ from selected product

## **FEATURES**

Wall sleeve ID (mm): 450Wall sleeve OD  $\leq$ (mm): 520wall thickness (mm): 500