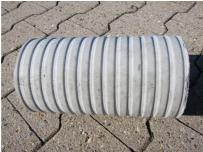

## FZR450/400

Article no.: 1800450400

For setting in concrete or mortar. Grooves all the way around the outside ensure a tight and force-fit bond with the wall.

Picture may differ from selected product