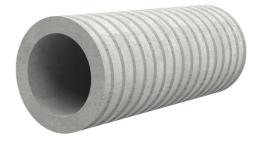

## FZR450/400

Article no.: 1800450400

For setting in concrete or mortar. Grooves all the way around the outside ensure a tight and force-fit bond with the wall.

Picture may differ from selected product

### **FEATURES**

Wall sleeve ID (mm): 450Wall sleeve OD  $\leq$ (mm): 520wall thickness (mm): 400