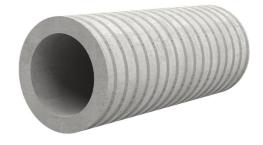

# Fibre cement wall sleeve

# FZR450/365

Article no.: 1800450365

For setting in concrete or mortar. Grooves all the way around the outside ensure a tight and force-fit bond with the wall.

Picture may differ from selected product