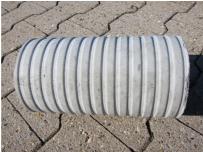

# FZR450/365

Article no.: 1800450365

For setting in concrete or mortar. Grooves all the way around the outside ensure a tight and force-fit bond with the wall.

Picture may differ from selected product