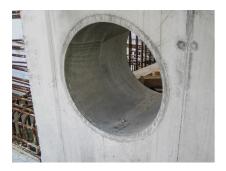

# Fibre cement wall sleeve

## FZR450/350

Article no.: 1800450350

For setting in concrete or mortar. Grooves all the way around the outside ensure a tight and force-fit bond with the wall.



Picture may differ from selected product

### **FACTS**

#### **Advantages:**

- Suitable for all types of wall
- Optimum connection with the concrete
- Also available in large nominal widths
- Asbestos-free

## **Application range:**

• Waterproof concrete stress class 1, waterproof concrete stress class 2

## **FEATURES**

Wall sleeve ID (mm): 450Wall sleeve OD  $\leq$ (mm): 520wall thickness (mm): 350

## **PICTURES**







Tel. +49 7322 1333-0

Fax +49 7322 1333-999