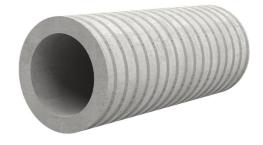

# Fibre cement wall sleeve

## FZR450/350

Article no.: 1800450350

For setting in concrete or mortar. Grooves all the way around the outside ensure a tight and force-fit bond with the wall.

Picture may differ from selected product

#### **Advantages:**

- Suitable for all types of wall
- Optimum connection with the concrete
- Also available in large nominal widths
- Asbestos-free

## **FEATURES**

Wall sleeve ID (mm): 450Wall sleeve OD  $\leq$ (mm): 520wall thickness (mm): 350