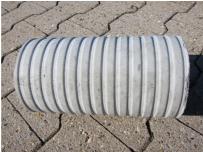

# Fibre cement wall sleeve

## FZR450/350

Article no.: 1800450350

For setting in concrete or mortar. Grooves all the way around the outside ensure a tight and force-fit bond with the wall.



Picture may differ from selected product

### **FACTS**

#### **Advantages:**

- Suitable for all types of wall
- Optimum connection with the concrete
- Also available in large nominal widths
- Asbestos-free

## **Application range:**

• Waterproof concrete stress class 1, waterproof concrete stress class 2

## **FEATURES**

Wall sleeve ID (mm): 450Wall sleeve OD  $\leq$ (mm): 520wall thickness (mm): 350

## **PICTURES**







Tel. +49 7322 1333-0

Fax +49 7322 1333-999