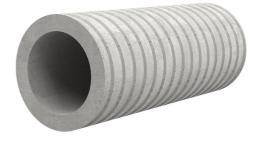

# Fibre cement wall sleeve

## FZR450/300

Article no.: 1800450300

For setting in concrete or mortar. Grooves all the way around the outside ensure a tight and force-fit bond with the wall.

Picture may differ from selected product

### **FEATURES**

Wall sleeve ID (mm): 450Wall sleeve OD  $\leq$ (mm): 520wall thickness (mm): 300