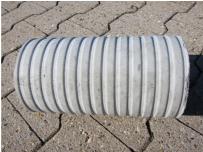

# Fibre cement wall sleeve

## FZR450/300

Article no.: 1800450300

For setting in concrete or mortar. Grooves all the way around the outside ensure a tight and force-fit bond with the wall.

Picture may differ from selected product