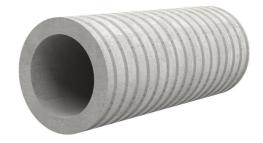

# Fibre cement wall sleeve

# FZR450/250

Article no.: 1800450250

For setting in concrete or mortar. Grooves all the way around the outside ensure a tight and force-fit bond with the wall.

Picture may differ from selected product

## **FEATURES**

Wall sleeve ID (mm): 450Wall sleeve OD  $\leq$ (mm): 520wall thickness (mm): 250