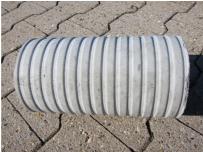

# FZR450/250

Article no.: 1800450250

For setting in concrete or mortar. Grooves all the way around the outside ensure a tight and force-fit bond with the wall.

Picture may differ from selected product