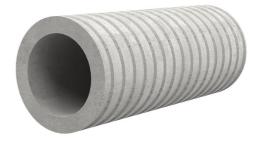

# Fibre cement wall sleeve

## FZR450/240

Article no.: 1800450240

For setting in concrete or mortar. Grooves all the way around the outside ensure a tight and force-fit bond with the wall.

Picture may differ from selected product

### **FEATURES**

Wall sleeve ID (mm): 450Wall sleeve OD  $\leq$ (mm): 520wall thickness (mm): 240