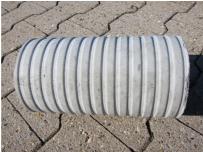

# Fibre cement wall sleeve

## FZR450/200

Article no.: 1800450200

For setting in concrete or mortar. Grooves all the way around the outside ensure a tight and force-fit bond with the wall.



Picture may differ from selected product

### **FACTS**

#### **Advantages:**

- Suitable for all types of wall
- Optimum connection with the concrete
- Also available in large nominal widths
- Asbestos-free

## **Application range:**

• Waterproof concrete stress class 1, waterproof concrete stress class 2

### **FEATURES**

Wall sleeve ID (mm): 450Wall sleeve OD  $\leq$ (mm): 520wall thickness (mm): 200

## **PICTURES**







Tel. +49 7322 1333-0

Fax +49 7322 1333-999