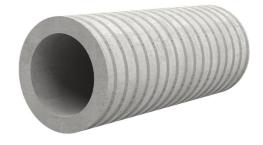

# Fibre cement wall sleeve

## FZR450/200

Article no.: 1800450200

For setting in concrete or mortar. Grooves all the way around the outside ensure a tight and force-fit bond with the wall.

Picture may differ from selected product

### **FEATURES**

Wall sleeve ID (mm): 450Wall sleeve OD  $\leq$ (mm): 520wall thickness (mm): 200