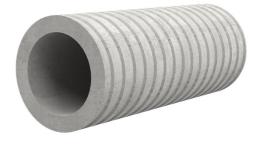

# Fibre cement wall sleeve

FZR400/930

Article no.: 1800400930

For setting in concrete or mortar. Grooves all the way around the outside ensure a tight and force-fit bond with the wall.

Picture may differ from selected product

### FEATURES

| Wall sleeve ID (mm): | 400 |
|----------------------|-----|
| Wall sleeve OD       | ≤   |
| (mm):                | 470 |
| wall thickness (mm): | 930 |