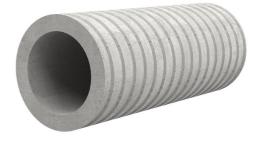

# Fibre cement wall sleeve

Article no.: 1800400800

For setting in concrete or mortar. Grooves all the way around the outside ensure a tight and force-fit bond with the wall.

Picture may differ from selected product

#### **Advantages:**

- Suitable for all types of wall
- Optimum connection with the concrete
- Also available in large nominal widths
- Asbestos-free

#### **Application range:**

• Waterproof concrete stress class 1, waterproof concrete stress class 2

### FEATURES

| Wall sleeve ID (mm): | 400 |
|----------------------|-----|
| Wall sleeve OD       | ≤   |
| (mm):                | 470 |
| wall thickness (mm): | 800 |