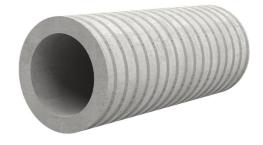

# Fibre cement wall sleeve

## FZR400/500

Article no.: 1800400500

For setting in concrete or mortar. Grooves all the way around the outside ensure a tight and force-fit bond with the wall.

Picture may differ from selected product

### **FEATURES**

Wall sleeve ID (mm): 400Wall sleeve OD  $\leq$ (mm): 470wall thickness (mm): 500