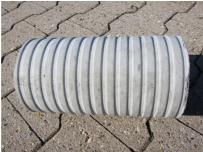

# FZR400/450

Article no.: 1800400450

For setting in concrete or mortar. Grooves all the way around the outside ensure a tight and force-fit bond with the wall.

Picture may differ from selected product