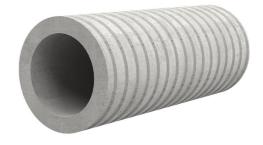

# FZR400/450

Article no.: 1800400450

For setting in concrete or mortar. Grooves all the way around the outside ensure a tight and force-fit bond with the wall.

Picture may differ from selected product

## **FEATURES**

Wall sleeve ID (mm): 400Wall sleeve OD  $\leq$ (mm): 470wall thickness (mm): 450