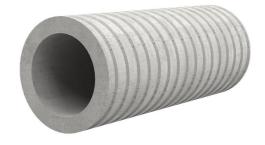

# Fibre cement wall sleeve

## FZR400/390

Article no.: 1800400390

For setting in concrete or mortar. Grooves all the way around the outside ensure a tight and force-fit bond with the wall.

Picture may differ from selected product

### **FEATURES**

Wall sleeve ID (mm): 400Wall sleeve OD  $\leq$ (mm): 470wall thickness (mm): 390