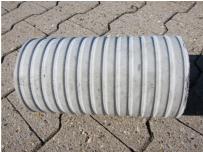

## FZR400/390

Article no.: 1800400390

For setting in concrete or mortar. Grooves all the way around the outside ensure a tight and force-fit bond with the wall.

Picture may differ from selected product