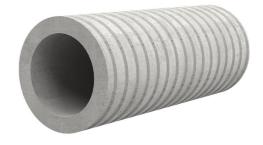

## FZR400/350

Article no.: 1800400350

For setting in concrete or mortar. Grooves all the way around the outside ensure a tight and force-fit bond with the wall.

Picture may differ from selected product

## **FEATURES**

Wall sleeve ID (mm): 400Wall sleeve OD  $\leq$ (mm): 470wall thickness (mm): 350