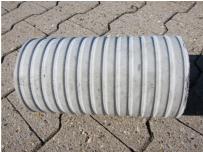

## FZR400/350

Article no.: 1800400350

For setting in concrete or mortar. Grooves all the way around the outside ensure a tight and force-fit bond with the wall.

Picture may differ from selected product