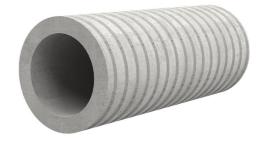

# Fibre cement wall sleeve

## FZR400/240

Article no.: 1800400240

For setting in concrete or mortar. Grooves all the way around the outside ensure a tight and force-fit bond with the wall.

Picture may differ from selected product

### **FEATURES**

Wall sleeve ID (mm): 400Wall sleeve OD  $\leq$ (mm): 470wall thickness (mm): 240