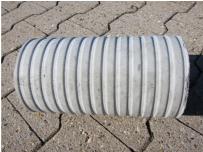

# Fibre cement wall sleeve

## FZR400/240

Article no.: 1800400240

For setting in concrete or mortar. Grooves all the way around the outside ensure a tight and force-fit bond with the wall.

Picture may differ from selected product