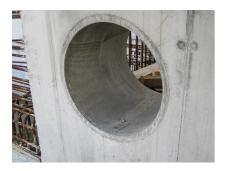

# Fibre cement wall sleeve

## FZR400/200

Article no.: 1800400200

For setting in concrete or mortar. Grooves all the way around the outside ensure a tight and force-fit bond with the wall.

Picture may differ from selected product

## **Application range:**

• Waterproof concrete stress class 1, waterproof concrete stress class 2