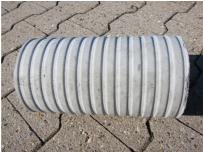

# Fibre cement wall sleeve

## FZR400/200

Article no.: 1800400200

For setting in concrete or mortar. Grooves all the way around the outside ensure a tight and force-fit bond with the wall.

Picture may differ from selected product