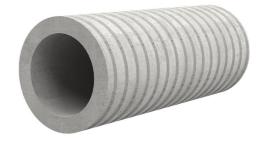

# Fibre cement wall sleeve

## FZR400/200

Article no.: 1800400200

For setting in concrete or mortar. Grooves all the way around the outside ensure a tight and force-fit bond with the wall.

Picture may differ from selected product