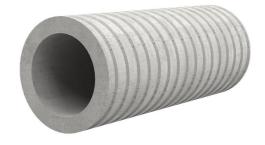

# Fibre cement wall sleeve

## FZR350/1200

Article no.: 1800351200

For setting in concrete or mortar. Grooves all the way around the outside ensure a tight and force-fit bond with the wall.

Picture may differ from selected product

## **FEATURES**

Wall sleeve ID (mm): 350Wall sleeve OD  $\leq$  (mm): 405wall thickness (mm): 1200