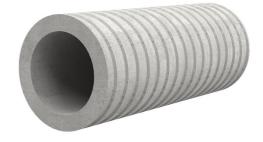

# Fibre cement wall sleeve

## FZR350/1000

Article no.: 1800351000

For setting in concrete or mortar. Grooves all the way around the outside ensure a tight and force-fit bond with the wall.

Picture may differ from selected product

### **FEATURES**

Wall sleeve ID (mm): 350Wall sleeve OD  $\leq$  (mm): 405wall thickness (mm): 1000