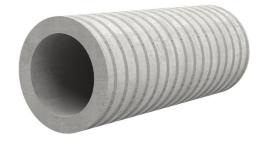

# Fibre cement wall sleeve

## FZR350/800

Article no.: 1800350800

For setting in concrete or mortar. Grooves all the way around the outside ensure a tight and force-fit bond with the wall.

Picture may differ from selected product