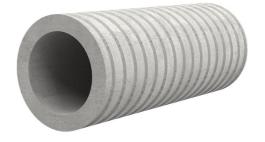

# Fibre cement wall sleeve

## FZR350/700

Article no.: 1800350700

For setting in concrete or mortar. Grooves all the way around the outside ensure a tight and force-fit bond with the wall.

Picture may differ from selected product

### **FEATURES**

Wall sleeve ID (mm): 350Wall sleeve OD  $\leq$ (mm): 405wall thickness (mm): 700