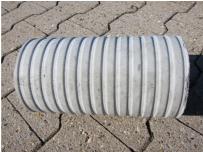

## FZR350/600

Article no.: 1800350600

For setting in concrete or mortar. Grooves all the way around the outside ensure a tight and force-fit bond with the wall.

Picture may differ from selected product