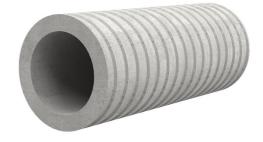

# Fibre cement wall sleeve

## FZR350/600

Article no.: 1800350600

For setting in concrete or mortar. Grooves all the way around the outside ensure a tight and force-fit bond with the wall.

Picture may differ from selected product

## **FEATURES**

Wall sleeve ID (mm): 350Wall sleeve OD  $\leq$ (mm): 405wall thickness (mm): 600