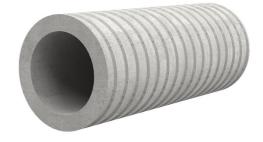

# Fibre cement wall sleeve

## FZR350/500

Article no.: 1800350500

For setting in concrete or mortar. Grooves all the way around the outside ensure a tight and force-fit bond with the wall.

Picture may differ from selected product

#### **Advantages:**

- Suitable for all types of wall
- Optimum connection with the concrete
- Also available in large nominal widths
- Asbestos-free

### **FEATURES**

Wall sleeve ID (mm): 350Wall sleeve OD  $\leq$ (mm): 405wall thickness (mm): 500