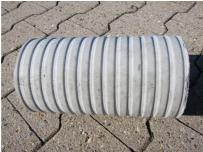

# Fibre cement wall sleeve

## FZR350/500

Article no.: 1800350500

For setting in concrete or mortar. Grooves all the way around the outside ensure a tight and force-fit bond with the wall.



Picture may differ from selected product

### **FACTS**

#### **Advantages:**

- Suitable for all types of wall
- Optimum connection with the concrete
- Also available in large nominal widths
- Asbestos-free

## **Application range:**

• Waterproof concrete stress class 1, waterproof concrete stress class 2

### **FEATURES**

Wall sleeve ID (mm): 350Wall sleeve OD  $\leq$ (mm): 405wall thickness (mm): 500

## **PICTURES**







Tel. +49 7322 1333-0

Fax +49 7322 1333-999