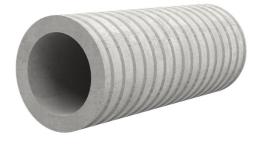

# Fibre cement wall sleeve

FZR350/365

Article no.: 1800350365

For setting in concrete or mortar. Grooves all the way around the outside ensure a tight and force-fit bond with the wall.

Picture may differ from selected product

#### **Advantages:**

- Suitable for all types of wall
- Optimum connection with the concrete
- Also available in large nominal widths
- Asbestos-free

#### **Application range:**

• Waterproof concrete stress class 1, waterproof concrete stress class 2

### FEATURES

| Wall sleeve ID (mm): | 350 |
|----------------------|-----|
| Wall sleeve OD       | ≤   |
| (mm):                | 405 |
| wall thickness (mm): | 365 |