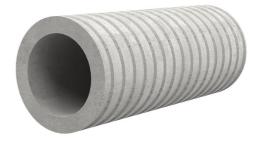

# Fibre cement wall sleeve

## FZR350/350

Article no.: 1800350350

For setting in concrete or mortar. Grooves all the way around the outside ensure a tight and force-fit bond with the wall.

Picture may differ from selected product

### **FEATURES**

Wall sleeve ID (mm): 350Wall sleeve OD  $\leq$ (mm): 405wall thickness (mm): 350