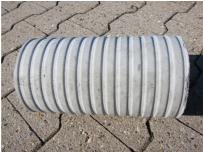

## FZR350/300

Article no.: 1800350300

For setting in concrete or mortar. Grooves all the way around the outside ensure a tight and force-fit bond with the wall.

Picture may differ from selected product

#### **Advantages:**

- Suitable for all types of wall
- Optimum connection with the concrete
- Also available in large nominal widths
- Asbestos-free