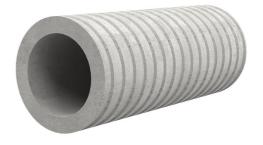

# Fibre cement wall sleeve

## FZR350/300

Article no.: 1800350300

For setting in concrete or mortar. Grooves all the way around the outside ensure a tight and force-fit bond with the wall.

Picture may differ from selected product

### **FEATURES**

Wall sleeve ID (mm): 350Wall sleeve OD  $\leq$ (mm): 405wall thickness (mm): 300