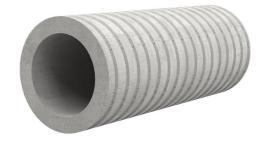

# Fibre cement wall sleeve

## FZR350/250

Article no.: 1800350250

For setting in concrete or mortar. Grooves all the way around the outside ensure a tight and force-fit bond with the wall.

Picture may differ from selected product