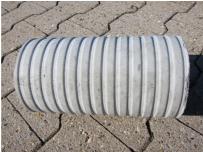

### **FEATURES**

Wall sleeve ID (mm): 350
Wall sleeve OD ≤
(mm): 405
wall thickness (mm): 250