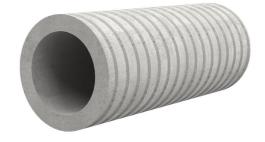

# Fibre cement wall sleeve

## FZR350/240

Article no.: 1800350240

For setting in concrete or mortar. Grooves all the way around the outside ensure a tight and force-fit bond with the wall.

Picture may differ from selected product

### **FEATURES**

Wall sleeve ID (mm): 350Wall sleeve OD  $\leq$ (mm): 405wall thickness (mm): 240