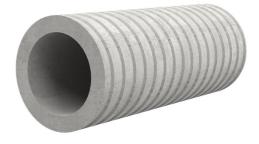

# Fibre cement wall sleeve

FZR300/1200

Article no.: 1800301200

For setting in concrete or mortar. Grooves all the way around the outside ensure a tight and force-fit bond with the wall.

Picture may differ from selected product

#### **Advantages:**

- Suitable for all types of wall
- Optimum connection with the concrete
- Also available in large nominal widths
- Asbestos-free

#### **Application range:**

• Waterproof concrete stress class 1, waterproof concrete stress class 2

### FEATURES

| Wall sleeve ID (mm): | 300  |
|----------------------|------|
| Wall sleeve OD       | ≤    |
| (mm):                | 355  |
| wall thickness (mm): | 1200 |