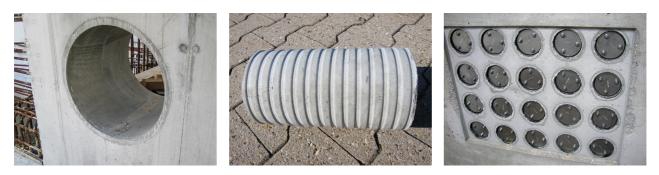

# Fibre cement wall sleeve

FZR300/1200

Article no.: 1800301200

For setting in concrete or mortar. Grooves all the way around the outside ensure a tight and force-fit bond with the wall.



Picture may differ from selected product

# FACTS

#### **Advantages:**

- Suitable for all types of wall
- Optimum connection with the concrete
- Also available in large nominal widths
- Asbestos-free

#### **Application range:**

• Waterproof concrete stress class 1, waterproof concrete stress class 2

### FEATURES

| Wall sleeve ID (mm): | 300  |
|----------------------|------|
| Wall sleeve OD       | ≤    |
| (mm):                | 355  |
| wall thickness (mm): | 1200 |

## PICTURES



Tel. +4973221333-0 Fax +4973221333-999 office@hauff-technik.de