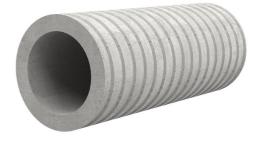

# Fibre cement wall sleeve

## FZR300/1000

Article no.: 1800301000

For setting in concrete or mortar. Grooves all the way around the outside ensure a tight and force-fit bond with the wall.

Picture may differ from selected product