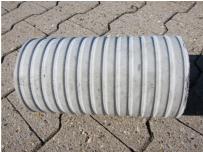

# Fibre cement wall sleeve

## FZR300/1000

Article no.: 1800301000

For setting in concrete or mortar. Grooves all the way around the outside ensure a tight and force-fit bond with the wall.



Picture may differ from selected product

## **FACTS**

#### **Advantages:**

- Suitable for all types of wall
- Optimum connection with the concrete
- Also available in large nominal widths
- Asbestos-free

## **Application range:**

• Waterproof concrete stress class 1, waterproof concrete stress class 2

## **FEATURES**

Wall sleeve ID (mm): 300
Wall sleeve OD  $\leq$  (mm): 355
wall thickness (mm): 1000

## **PICTURES**







Tel. +49 7322 1333-0

Fax +49 7322 1333-999