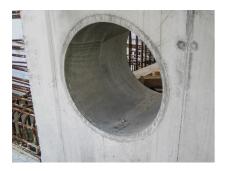

# Fibre cement wall sleeve

## FZR300/1000

Article no.: 1800301000

For setting in concrete or mortar. Grooves all the way around the outside ensure a tight and force-fit bond with the wall.



Picture may differ from selected product

## **FACTS**

#### **Advantages:**

- Suitable for all types of wall
- Optimum connection with the concrete
- Also available in large nominal widths
- Asbestos-free

## **Application range:**

• Waterproof concrete stress class 1, waterproof concrete stress class 2

## **FEATURES**

Wall sleeve ID (mm): 300
Wall sleeve OD  $\leq$  (mm): 355
wall thickness (mm): 1000

## **PICTURES**







Tel. +49 7322 1333-0

Fax +49 7322 1333-999